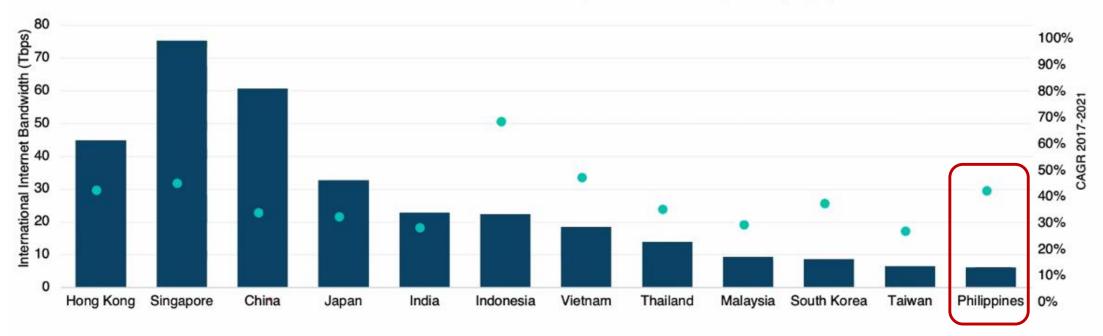

# The Demand for Internet

Internet Bandwidth in PH has reached 8Tbps, 40% CAGR in the last 5 years

Hong Kong, Singapore, and Japan remain as Asia's internet hubs; rapid growth rates observed in Indonesia, Vietnam, and the Philippines