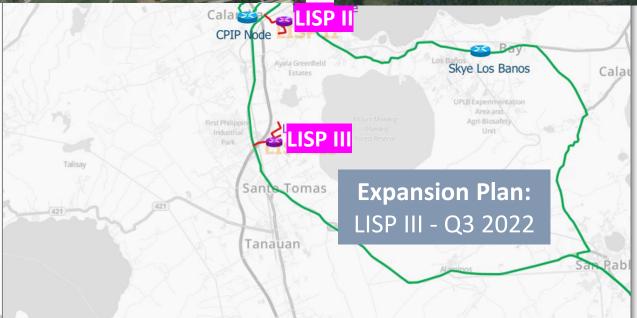

001
- 100% owned Meralco subsidiary
- Full fiber optic network
- MEF Certified





### **Our Coverage**

#### **Nationwide Franchise**

- Metro Manila
- Bulacan, Rizal, Cavite, Laguna, Batangas
- Clark & Cebu
- Economic Zones and Industrial Parks

# End-to-end fiber optic deployment

- >6,000 kms fiber footprint
- CEN
- DWDM
- GPON



# Presence in major data centers



#### Local

- Radius BSC
- Vitro Pasig
- Vitro Makati 1Vitro Makati 2
- Vitro Sucat
- Vitro Clark
- Vitro Cebu

#### **International**

- Mega-l, Hongkong
- SG Equinix 1, Singapore

2022 (Plan)

• US/Japan

- DCI Makati
- TIM Carmona
- Globe MK1
- Globe MK2
- Globe CAV1

# Radius Fiber Optic Cable Route – LISP I,II & III



#### **Existing Clients:**

Actimed Inc.
APM Technica AG
Concepcion Carrier
Cygnus Industries Inc.



Existing Clients:
Continental Temic
Electronics Inc.



#### **Our Product Portfolio**







Local and International connectivity solutions – point-to-point, point-to-multipoint, any-any









Enterprise-grade high speed internet delivered over 100% pure end-to-end fiber network.





OPEX-based CPE bundles to our Data and Internet services









#### **Our Product Portfolio**







Provides network visibility, control and supports high availability set-up maintaining traffic security and QoS in partnership with Fortinet





Radius Cloud Express – Network as a service (NaaS), providing faster and secured access to public or private cloud in partnership with NetFoundry

#### **Our Newest Product**



The demand for fast and reliable broadband is more relevant now than ever.