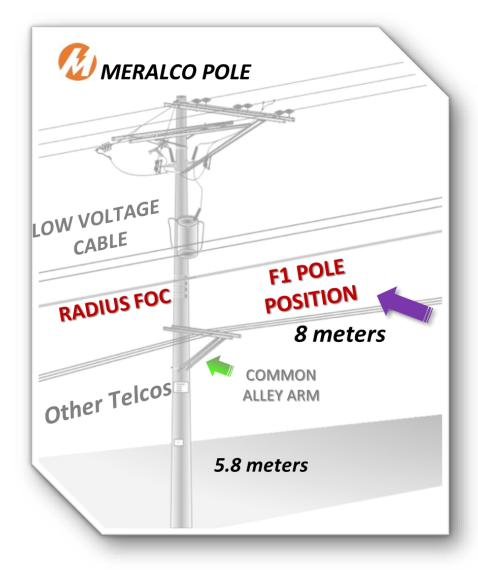

# End-to-end fiber optic deployment

- >6,000 kms fiber footprint
- CEN
- DWDM
- GPON