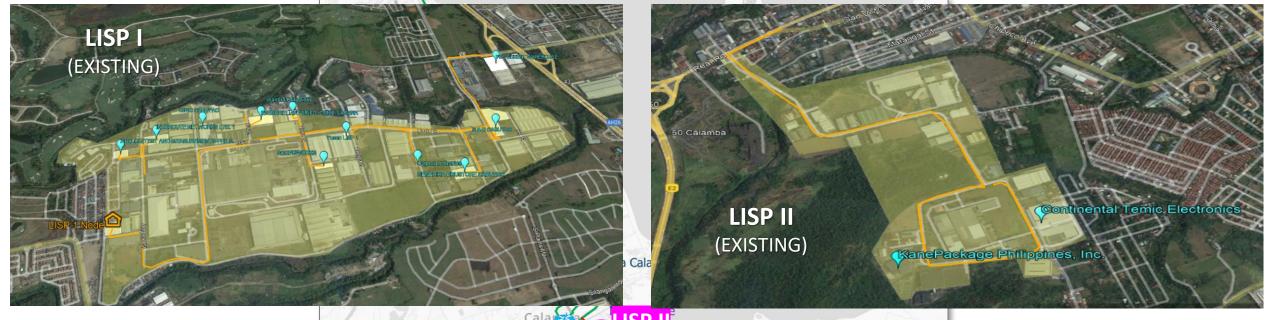

# Radius Fiber Optic Cable Route – LISP I,II & III

#### **Existing Clients:**

Actimed Inc.
APM Technica AG
Concepcion Carrier
Cygnus Industries Inc.

Existing Clients:
Continental Temic
Electronics Inc.