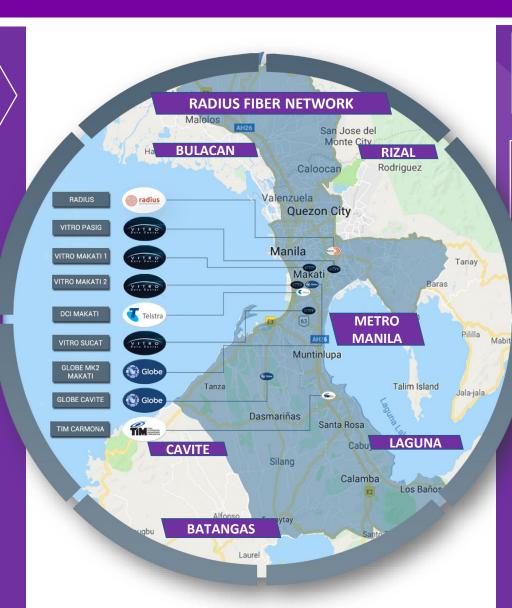

#### **Nationwide Franchise**

- Metro Manila
- Bulacan, Rizal, Cavite, Laguna, Batangas
- Clark & Cebu
- Economic Zones and Industrial Parks