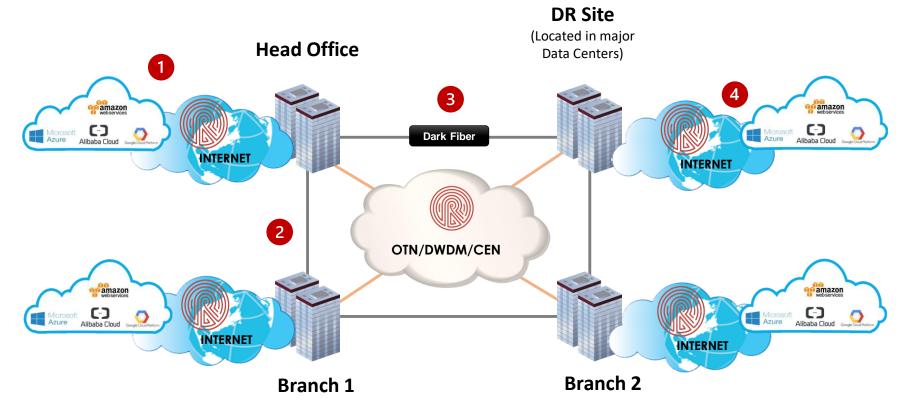

#### Radius SERVICES

- 1 Dedicated Internet Access (DIA 10Mb-10G) for HO, DR and Remote Sites
- 2 High-Capacity Data Service (1G-100G) from HO to DR and HO to Remote Sites
- Oark Fiber from HO to DR and Remote Sites
- 4 Radius Cloud Express (RCE) fast and secure access to the Cloud